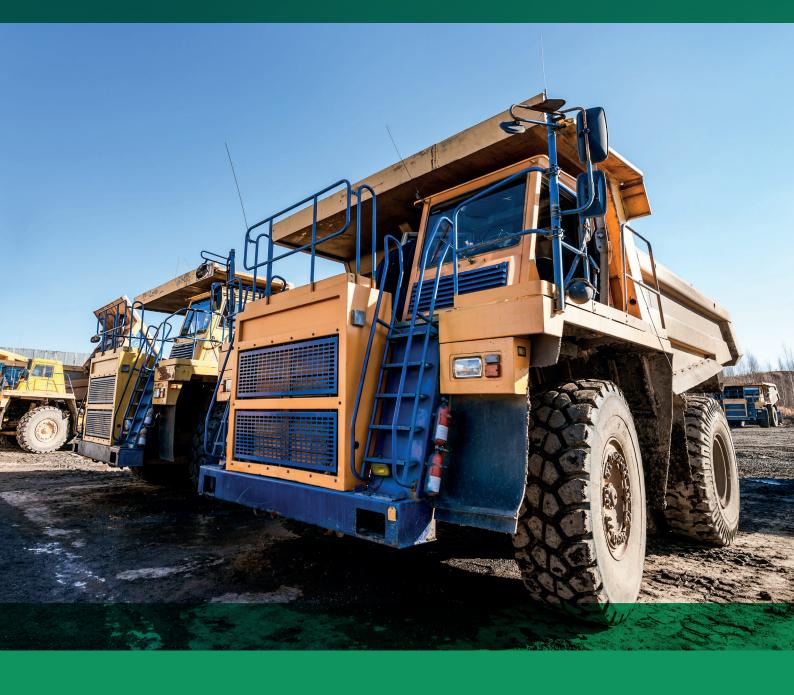

# FIXED ASSET VALUATION AUDIT TO UPDATE INSURANCE POLICIES

Case Study: Fixed Asset – Natural Resource Company

One of the world's largest globally diversified natural resource companies required the support of RGIS. Founded in the 1970s as a trading company, has now grown to become a major producer and marketer of commodities - employing 160,000 people around the world. Operations comprise around 150 mining and metallurgical sites and oil production assets.

- To count all assets and value them for the whole group
- Create a separate complete valuation of assets for each site
- · All machinery to be counted at each site