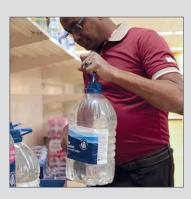

#### **SOLUTION**

The national supermarket chain partnered with RGIS to complete the department reset project, and RGIS provided the following:

- RGIS scheduled teams of experienced merchandisers from more than eight different district offices across the UK
- · Within each of the three departments RGIS were required to:
  - Adjust shelving
  - Tag
  - Fill stock gaps
  - · Set up product displays
- · RGIS local merchandisers worked to assist staff already in place in the stores
- RGIS teams received training on store plans