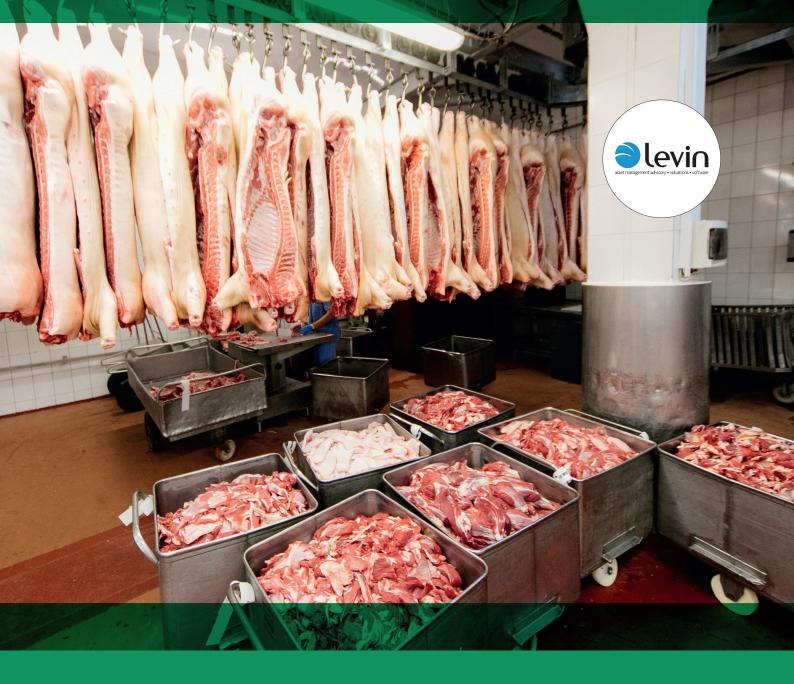

## REQUIREMENT

Levin Global was completing the due diligence because a Brazilian food company had sold all the assets they had in Argentina. Levin Global needed a solution to count inventory at the food company, which comprised of meat, so it had to be weighed to give stock accuracy.

Levin Global required RGIS to provide the following:

- National coverage
- · Complete counts of stock in three different distribution centres
- · Cost of goods to be included in reporting
- As the assets were from a large butchers shop, meat needed to be counted

#### SOLUTION £

Levin Global partnered with RGIS to complete the due diligence project, and RGIS provided the following:

- · Scheduled a team of 64 experienced RGIS auditors
- Teams were split over three distribution centres
- Weighed meat products and counted all other stock items •
- Included costings of the goods within the reporting