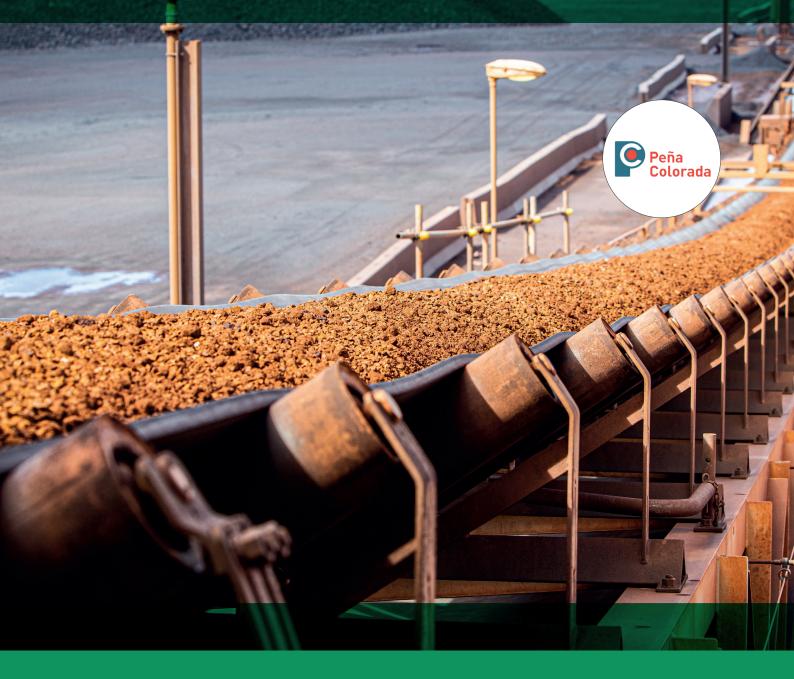

## MINING COMPANY WAREHOUSE INVENTORIES AND OPERATIONAL AUDIT

Case Study: Industrial – Peña Colorada

Located in the state of Colima, Peña Colorada is one of the largest iron ore operations in Mexico. The project is owned in equal parts by ArcelorMittal and Ternium. Peña Colorada is a mining company that produces about 30 percent of the iron ore used in the national steel industry.

#### **REQUIREMENT**

Peña Colorada has five warehouses of materials and spare parts used to maintain machinery and equipment used for the extraction of the mineral iron ore. The mining company needed a solution to complete inventories and an operational audit, so required RGIS to provide the following: